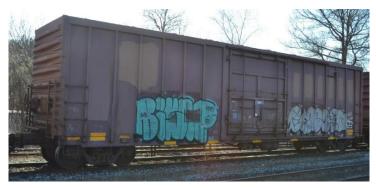

## Lease. Buy. Sell. Trade. Manage. Strategize.

Boxcars offer a versatile and flexible transportation option for a wide range of goods, from bulk materials to finished products. With their sturdy construction and ample interior space, boxcars are designed to keep your cargo safe and secure during transit, no matter the distance.

## Secure Your Railcars Today!

| Reference Number      | B814755                       |
|-----------------------|-------------------------------|
| Car Type              | Boxcars                       |
| Cube                  | 4762                          |
| ETC                   | A435                          |
| Mech. Designation     | XL                            |
| Built Date / Builder  | 1978, Pacific Car & Foundry   |
| Interchange Thru      | 2028                          |
| Plate Clearance       | В                             |
| <b>Outside Length</b> | 57' 10"                       |
| Outside Ext. Height   | 10' 07"                       |
| Outside Ext. Width    | 14' 07"                       |
| Inside Length         | 50' 06"                       |
| Inside Height         | 10' 01"                       |
| Truck Centers         | 40' 10"                       |
| Approx. Tare Weight   | 61,200 lbs. to 71,200 lbs.    |
| Approx. Load Limit    | 141,800 lbs. to 151,800 lbs.  |
| Gross Weight on Rail  | 220,000 lbs.                  |
| Floor Type            | 23-Steel Nailable (includes   |
|                       | alternate wood & steel floor) |
| Door Type             | Single Plug Doors, Centered   |
| Side Door Width       | 10' 06"                       |
| Side Door Height      | 10' 01"                       |
| Fittings              | Anchor, Lading Strap          |
| Misc.                 | Bulkhead, Moveable, Double    |
|                       | Туре                          |