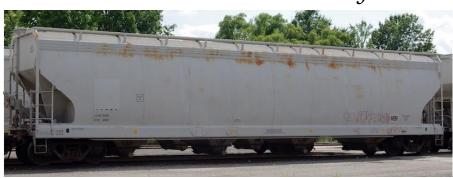

### Secure Your Railcars Today!

| Reference Number      | C01241919J         |
|-----------------------|--------------------|
| Car Type              | Covered Hoppers    |
| Capacity              | 5800 cf            |
| ETC                   | C214               |
| Mech. Designation     | LO                 |
| Built Date / Builder  | 1985 - 1995 / ACF  |
| Interchange Thru      | 2035 - 2045        |
| Plate Clearance       | C                  |
| Outside Length        | 64' 08"            |
| Outside Ext. Height   | 15' 06"            |
| Outside Ext. Width    | 10' 08"            |
| Avg. Tare Weight      | 67,100 lb          |
| Approx. Load Limit    | 195,900 lb         |
| Gross Weight on Rail  | 263,000 lb         |
| <b>Last Commodity</b> | Plastic Pellets    |
| Gates                 | Pneumatic          |
| Hatches               | Round - centerline |