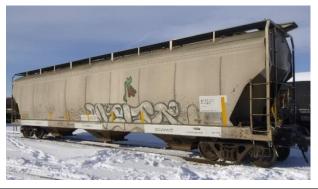

## Secure Your Railcars Today!

| Reference Number     | C1027708          |
|----------------------|-------------------|
| Car Type             | Covered Hoppers   |
| Cube                 | 5400 Cube         |
| ETC                  | C114              |
| Mech. Designation    | LO                |
| Built Date / Builder | 1990's built      |
| Interchange Thru     |                   |
| Plate Clearance      | C                 |
| Outside Length       | 59' 11"           |
| Outside Ext. Height  | 15' 06"           |
| Outside Ext. Width   | 10' 08"           |
| Avg. Tare Weight     | 63,300 lbs.       |
| Approx. Load Limit   | 222,700 lbs.      |
| Gross Weight on Rail | 286,000 lbs.      |
| Last Commodity       | DDG, Grains, Etc. |
| Lining               |                   |
| Gates                | 3                 |
| Hatches              | Trough Hatches    |