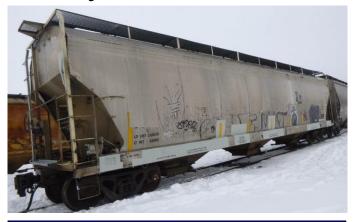

## Secure Your Railcars Today!

| Reference Number     | C1027708          |
|----------------------|-------------------|
| Car Type             | Covered Hoppers   |
| Cube                 | 5400 Cube         |
| ETC                  | C114              |
| Mech. Designation    | LO                |
| Built Date / Builder | 1990's built      |
| Interchange Thru     |                   |
| Plate Clearance      | C                 |
| Outside Length       | 59' 11"           |
| Outside Ext. Height  | 15' 06"           |
| Outside Ext. Width   | 10' 08"           |
| Avg. Tare Weight     | 63,300 lbs.       |
| Approx. Load Limit   | 222,700 lbs.      |
| Gross Weight on Rail | 286,000 lbs.      |
| Last Commodity       | DDG, Grains, Etc. |
| Lining               |                   |
| Gates                | 3                 |
| Hatches              | Trough Hatches    |