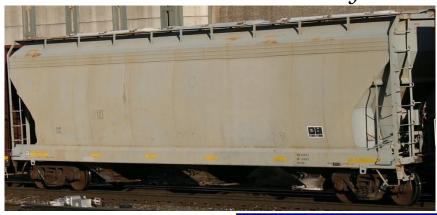

Secure Your Railcars Today!

| Reference Number    | C08191610J                       |
|---------------------|----------------------------------|
| Cube                | 4650cf - 4750cf                  |
| ETC                 | C113                             |
| Mech. Designation   | LO                               |
| Build Year          | 1979 - 1981                      |
| Interchange Thru    | 2029 - 2031                      |
| Plate Clearance     | B / C                            |
| Outside Length      | 51' 11" - 60'                    |
| Outside Ext. Height | 14' 11" - 15' 6"                 |
| Outside Ext. Width  | 10' 5" - 10' 8"                  |
| Approx. Tare Weight | 62,000 lb                        |
| Approx Load Limit   | 204,500 lb                       |
| Gross Rail Load     | 263K - 268K                      |
| Last Commodity      | Salt                             |
| Lining              | Unlined                          |
| Gates               | Gravity (with vibrator brackets) |
| Hatches             | Trough                           |