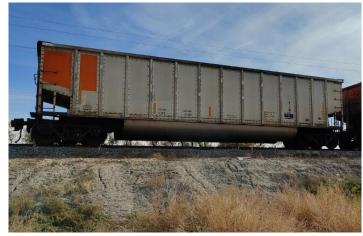

## Lease. Buy. Sell. Trade. Manage. Strategize.

With a high cubic foot capacity, aluminum bodied, tub gondola railcars are ideal for carrying coal and similar lightweight materials meant for rotary dumping unload.

## Secure Your Railcars Today!

| Reference Number       | G3221139                       |
|------------------------|--------------------------------|
| Car Type               | Twin Tub Gondolas              |
| Cube                   | 4402 cube / 4795 at 10" Heap   |
| Body Material          | Aluminum                       |
| Interior Bracing       | Yes                            |
| ETC                    | J311                           |
| Mech. Designation      | GT                             |
| Built Date / Builder   | $\sim$ 2007 = all 50 year cars |
| Interchange Thru       | ~2057                          |
| Plate Clearance        | В                              |
| Outside Length         | 53' 01"                        |
| Outside Extreme Width  | 10' 08"                        |
| Outside Extreme Height | 12' 08"                        |
| Inside Length          | 47' 09"                        |
| Inside Width           | 09' 10"                        |
| Inside Height          | 11' 03"                        |
| Approx. Tare Weight    | 42,400 lbs.                    |
| Approx. Load Limit     | 243,600 lbs.                   |
| Gross Weight on Rail   | 286,000 lbs.                   |
| Last Commodity         | Coal                           |
| Floor                  | Double Tubs                    |
| Rotary Couplers?       | Yes                            |