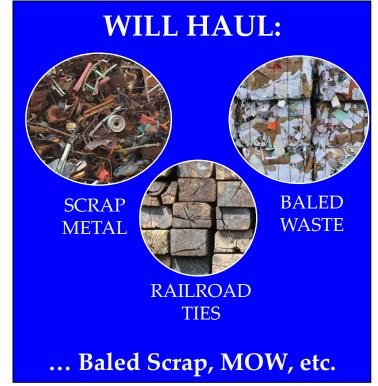

## Lease. Buy. Sell. Trade. Manage. Strategize.

With a high cubic foot capacity, large cube gondola railcars are ideal for carrying scrap metals, baled scrap, baled waste, railroad ties, trash, etc. This versatile gondola allows for hauling a large volume of lighter weight, less dense products, making it a popular choice for scrap industries, waste industries, railroads, maintenance of way shippers, and a variety of others.