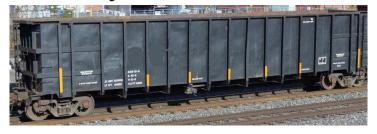

## Lease. Buy. Sell. Trade. Manage. Strategize.

With a high cubic foot capacity, large cube gondola railcars are ideal for carrying scrap metals, baled scrap, baled waste, railroad ties, trash, etc. This versatile gondola allows for hauling a large volume of lighter weight, less dense products, making it a popular choice for scrap industries, waste industries, railroads, maintenance of way shippers, and a variety of others.

## Secure Your Railcars Today!

| Reference Number            | G424722              |
|-----------------------------|----------------------|
| Car Type                    | Flat Bottom Gondolas |
| Cube                        | 4506 Cube            |
| Body Material               | Steel                |
| Interior Bracing            | No                   |
| AAR Car Type Code           | E546                 |
| Mech. Designation           | GBSR                 |
| Built Date / Builder        | 1/1/1975, 4/1/1975,  |
|                             | 6/1/1975             |
| Interchange Thru            | 1/1/2025, 4/1/2025,  |
|                             | 6/1/2025             |
| Plate Clearance             | В                    |
| <b>Outside Length</b>       | 59' 02"              |
| Outside Extreme Width       | 10' 08"              |
| Outside Extreme Height      | 13' 04"              |
| Inside Length               | 52' 06"              |
| Inside Width                | 09' 07"              |
| Inside Height               | 08' 11"              |
| Approx. Tare Weight         | 61,000 lbs.          |
| Approx. Load Limit          | 202,000 lbs.         |
| <b>Gross Weight on Rail</b> | 263,000 lbs.         |
| Last Commodity              | Scrap Metal          |
| Floor                       | Flat Bottom          |
| Rotary Couplers?            | No                   |