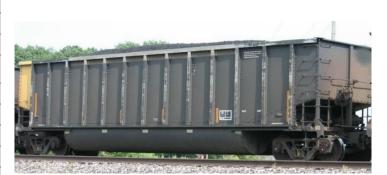

## Lease. Buy. Sell. Trade. Manage. Strategize.

With a high cubic foot capacity, aluminum bodied, tub gondola railcars are ideal for carrying coal and similar lightweight materials meant for rotary dumping unload. *Secure Your Railcars Today!* 

| Reference Number              | G811951      |
|-------------------------------|--------------|
|                               |              |
| Car Type                      | Tub Gondolas |
| Cube                          | 4300 Cube    |
| Body Material                 | Aluminum     |
| Interior Bracing              | Yes          |
| ETC                           | J312         |
| Mech. Designation             | GT           |
| Built Date / Builder          | 1990         |
| Interchange Thru              | 2040         |
| Plate Clearance               | В            |
| Outside Length                | 54' 07"      |
| Outside Extreme Width         | 10' 08"      |
| <b>Outside Extreme Height</b> | 12' 04"      |
| Inside Length                 | 48' 02"      |
| Inside Width                  | 09' 09"      |
| Inside Height                 | 11' 01"      |
| Approx. Tare Weight           | 43,200 lbs.  |
| Approx. Load Limit            | 219,800 lbs. |
| <b>Gross Weight on Rail</b>   | 263,000 lbs. |
| Last Commodity                | Coal         |
| Floor                         | Tubs         |
| <b>Rotary Couplers?</b>       | Yes          |