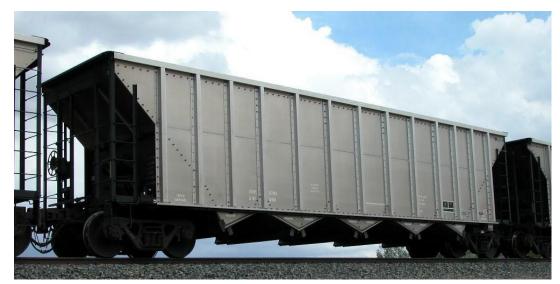

| Reference Number      | H03261149N-3          |
|-----------------------|-----------------------|
| Car Type              | Open Top Hopper       |
| Gate Configuration    | Automatic - Crosswise |
| Capacity              | 4,040 cf              |
| Body Material         | Aluminum              |
| ETC                   | К346                  |
| Mech. Designation     | HTS                   |
| Built Date / Builder  | 1994 / Thrall         |
| Interchange Through   | 2044                  |
| Plate Clearance       | В                     |
| Outside Length        | 53' 1"                |
| Outside Extreme Width | 10' 8"                |
| Truck Centers         | 40' 6"                |
| Approx. Tare Weight   | 52,000 lb             |
| Approx. Load Limit    | 234,000 lb            |
| Gross Rail Load       | 286,000 lb            |