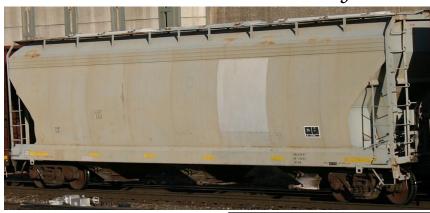

## Secure Your Railcars Today!

| Reference Number    | C08191610J                       |
|---------------------|----------------------------------|
| Cube                | 4650cf - 4750cf                  |
| ETC                 | C113                             |
| Mech. Designation   | LO                               |
| Build Year          | 1979 - 1981                      |
| Interchange Thru    | 2029 - 2031                      |
| Plate Clearance     | B / C                            |
| Outside Length      | 51' 11" - 60'                    |
| Outside Ext. Height | 14' 11" - 15' 6"                 |
| Outside Ext. Width  | 10' 5" - 10' 8"                  |
| Approx. Tare Weight | 62,000 lb                        |
| Approx Load Limit   | 204,500 lb                       |
| Gross Rail Load     | 263K - 268K                      |
| Last Commodity      | Salt                             |
| Lining              | Unlined                          |
| Gates               | Gravity (with vibrator brackets) |
| Hatches             | Trough                           |